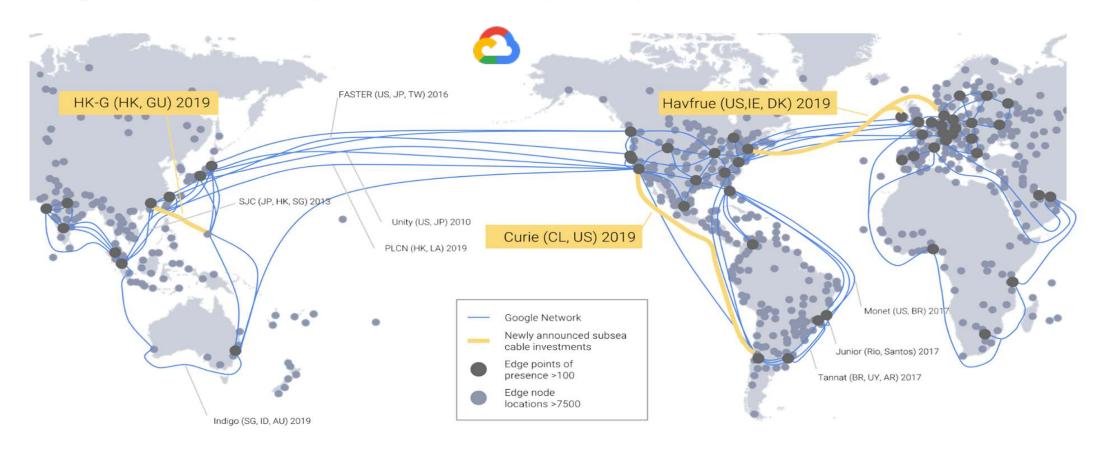

## **XLogix Platform is Powered by Google Cloud Platform:**

## **Google Network**

The largest cloud network, comprised of more than 100 points of presence

For more info on GCP infrastructure, please click on the link: