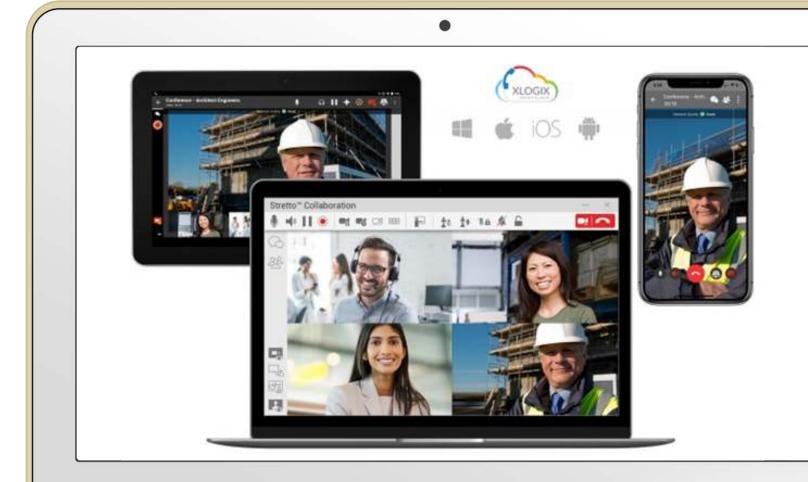

# Full Collaboration solution

## **Enhanced features and functions in XLogix Softphone**

- Video calls with 1080p HD support
- Support for the following languages in addition to English: Simplified Chinese (Windows only), Dutch (Windows only), French, German, Italian (Windows only), Japanese, Portuguese, Russian, and Spanish
- IM and presence
- IM conferencing (group chat)
- Corporate chat rooms
- Contact list containing the individual user's contacts
- Favorites list
- Directory containing names from a shared LDAP directory
- Windows only: Directory containing names from a shared Microsoft® Active Directory®
- Windows only: Access to Microsoft Outlook® contacts from within XLogix
- Mac only: Access to Mac address book contacts from within XLogix
- Windows only: Microsoft Outlook integration
- > File transfer
- Screen share
- Support for DTMF (RFC 2833, SIP INFO or inband DTMF)
- Automatic detection of audio and video devices
- Acoustic echo cancellation, automatic gain control, voice activity detection
- Audio codecs: G.711aLaw, G.711μLaw, G.722, G.729A, G.729B, GSM, Opus, Silk Narrowband, SILK Wideband, SILK Super-Wideband, Speex Narrowband, Speex Wideband
- Video codecs: H.263, H.263+ (1998), H.264, VP8
- Support for these firewall traversal solutions: STUN, TURN, or ICE
- Windows only: Support for silent network installation\*1 on Windows workstations