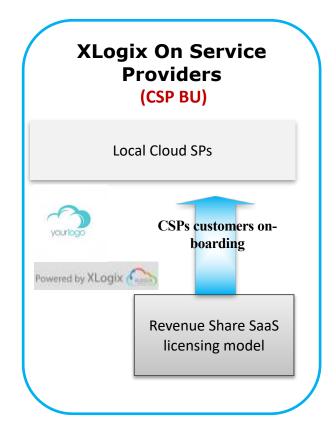

#### **CSP BU**

Cloud Services Providers Business Unit

- White label for Cloud Services Providers
- Attractive Revenue Share Model with minimum upfront investment.
- Help CSPs to effectively launch competitive UCaaS solutions.
- Launch with CSP's branded telephony apps.
- Higher margins for CSPs, not a simple internet pipe anymore.