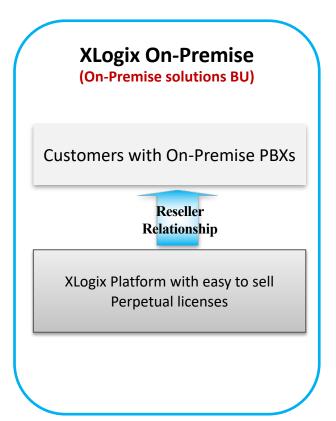

#### **OPS BU**

Network On-Premise Business Unit

- On-Premise business for legacy customers.
- XLogix platform is compatible with 30+ On-Premise PBXs and platforms
- Future proof investments for legacy customers with long term development cycles and feature rich platform.
- Easy to migrate to cloud.